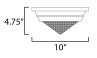

MEASUREMENTS

DIMMABLE

DIMENSION CANOPY HANGING WEIGHT

: 10" L x 10" W x 4.75" H : 9.75" W x 2.5" H x 9.75" L

LAMPING INPUT VOLTAGE BULB

: 3.75 lb

:120V : 1 x 60W Incandescent E26 Medium , 60W Total BULB INCLUDED : (Not Included) :