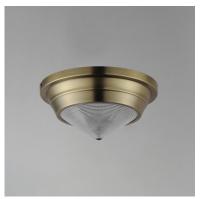

## **PRODUCT DESCRIPTION**

A prismatic diffusion of light is housed within pressed cone glass shades. Choose from pendants with tapered metal halves that conceal the light source or glass shades that are supported by a metal ring. Coordinating bath vanity lights complete the collection.

## **FINISHES OPTION**

Natural Aged Brass (NAB)

Polished Nickel (PN)

GLASS Prairie Rib Frost PR

MATERIAL Steel, Glass

RATINGS cULus Damp Location

ADDITIONAL **OPERATING TEMPERATURE:** -20°C (-4°F), 40°C (104°F)