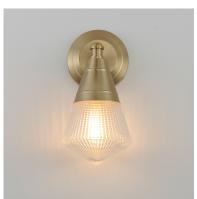

## **PRODUCT DESCRIPTION**

A prismatic diffusion of light is housed within pressed cone glass shades. Choose from pendants with tapered metal halves that conceal the light source or glass shades that are supported by a metal ring. Coordinating bath vanity lights complete the collection.

#### **MEASUREMENTS**

DIMENSION : 6" W x 12" H x 7" Ext

MAX OAH : 5" W x 5" H

HANGING WEIGHT : 3 lb

LAMPING

INPUT VOLTAGE :120V

**BULB** : 1 x 60W Incandescent E26 Medium, 60W Total

**BULB INCLUDED** : (Not Included)

### **FINISHES OPTION**

Black (BK)

Natural Aged Brass (NAB)

Polished Chrome (PC)

# **GLASS**

Prairie Rib Frost PR

## MATERIAL

Steel, Glass