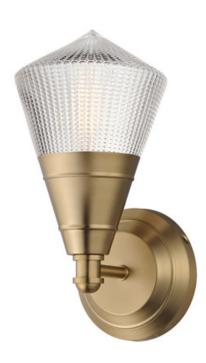

## **PRODUCT DESCRIPTION**

A prismatic diffusion of light is housed within pressed cone glass shades. Choose from pendants with tapered metal halves that conceal the light source or glass shades that are supported by a metal ring. Coordinating bath vanity lights complete the collection.

#### **MEASUREMENTS**

DIMENSION : 6" W x 12" H x 7" Ext

MAX OAH : 5" W x 5" H

HANGING WEIGHT : 3 lb

LAMPING

INPUT VOLTAGE :120V

**BULB** : 1 x 60W Incandescent E26 Medium, 60W Total

**BULB INCLUDED** : (Not Included)

### **FINISHES OPTION**

Black (BK)

Natural Aged Brass (NAB)

Polished Chrome (PC)

# **GLASS**

Prairie Rib Frost PR

## MATERIAL

Steel, Glass