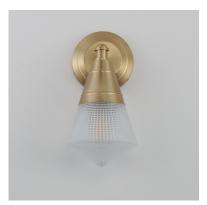

## **PRODUCT DESCRIPTION**

A prismatic diffusion of light is housed within pressed cone glass shades. Choose from pendants with tapered metal halves that conceal the light source or glass shades that are supported by a metal ring. Coordinating bath vanity lights complete the collection.

#### **MEASUREMENTS**

DIMENSION : 6" W x 12" H x 7" Ext

MAX OAH : 5" W x 5" H

HANGING WEIGHT : 3 lb

LAMPING

INPUT VOLTAGE :120V

**BULB** : 1 x 60W Incandescent E26 Medium, 60W Total

**BULB INCLUDED** : (Not Included)

### **FINISHES OPTION**

Black (BK)

Natural Aged Brass (NAB)

Polished Chrome (PC)

# **GLASS**

Prairie Rib Frost PR

## MATERIAL

Steel, Glass