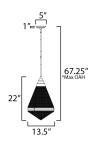

# MEASUREMENTS

DIMENSION : 13.5" L x 13.5" W x 22" H

MAX OAH : 67.25" OAH CANOPY : 5" W x 1" H x 5" L

HANGING WEIGHT : 11.3 lb