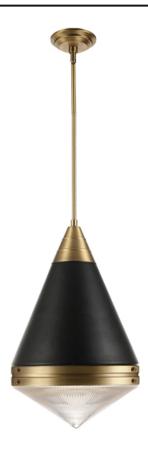

# PRODUCT DESCRIPTION

A prismatic diffusion of light is housed within pressed cone glass shades. Choose from pendants with tapered metal halves that conceal the light source or glass shades that are supported by a metal ring. Coordinating bath vanity lights complete the collection.

### **FINISHES OPTION**

Black / Natural Aged Brass (BKNAB)

Natural Aged Brass (NAB)

White / Polished Nickel (WTPN)

### **GLASS**

Prairie Rib Frost PR

#### MATERIAL

Steel, Glass