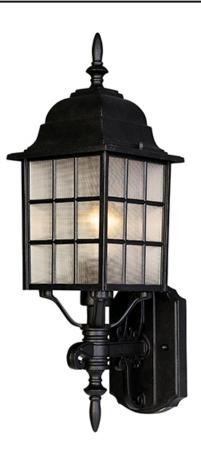

## **PRODUCT DESCRIPTION**

North Church is an early American style from Maxim Lighting International in Black, Pewter, or Rust Patina finish.

## **FINISHES OPTION**

Black (BK) Rust Patina (RP)

GLASS Frosted FT

MATERIAL Die Cast Aluminum

RATINGS cULus Wet Location

ADDITIONAL OPERATING TEMPERATURE: -20°C (-4°F), 40°C (104°F)

Always consult a qualified electrician before installing any lighting product.