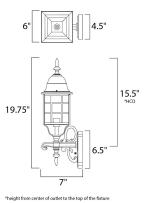

## **MEASUREMENTS** DIMENSION

BACK PLATE

HANGING WEIGHT

LAMPING

BULB BULB INCLUDED

DIMMABLE

: 6" W x 19.75" H x 7" Ext : 4.5" W x 6.5" H x 15.5" HCO : 2.42 lb

INPUT VOLTAGE : 120V