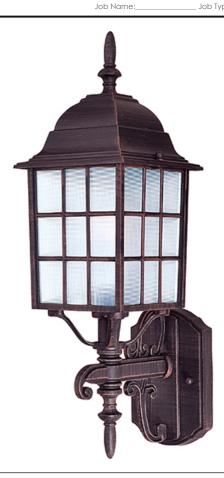

# **PRODUCT DESCRIPTION**

North Church is an early American style from Maxim Lighting International in Black, Pewter, or Rust Patina finish.

### **FINISHES OPTION**

Black (BK)

Rust Patina (RP)

# **GLASS**

Frosted FT