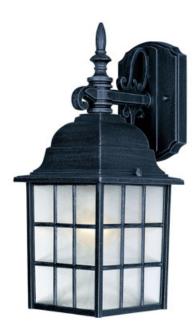

## **PRODUCT DESCRIPTION**

North Church is an early American style from Maxim Lighting International in Black, Pewter, or Rust Patina finish.

## **FINISHES OPTION**

Black (BK)

GLASS Frosted FT

MATERIAL Die Cast Aluminum

RATINGS cULus Wet Location

ADDITIONAL OPERATING TEMPERATURE: -20°C (-4°F), 40°C (104°F)

Always consult a qualified electrician before installing any lighting product.