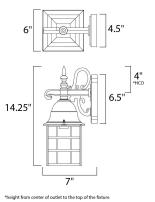

## **MEASUREMENTS** DIMENSION

BACK PLATE

HANGING WEIGHT LAMPING

BULB

BULB INCLUDED

DIMMABLE

: 6" W x 14.25" H x 7" Ext : 4.5" W x 6.5" H x 4" HCO : 2.42 lb

INPUT VOLTAGE : 120V