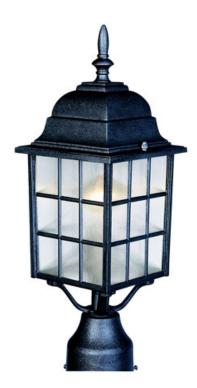

## PRODUCT DESCRIPTION

North Church is an early American style from Maxim Lighting International in Black, Pewter, or Rust Patina finish.

#### **FINISHES OPTION**

Black (BK)

### GLASS

Frosted FT

#### MATERIAL

Die Cast Aluminum