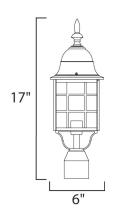

## PRODUCT DESCRIPTION

North Church is an early American style from Maxim Lighting International in Black, Pewter, or Rust Patina finish.



## **MEASUREMENTS**

DIMENSION : 6" W x 17" H HANGING WEIGHT : 2.42 lb

# LAMPING

INPUT VOLTAGE : 120V

BULB : 1 x 60W Incandescent E26 Medium , 60W Total

BULB INCLUDED : (Not Included)

DIMMABLE :

#### **FINISHES OPTION**



Black (BK)

### GLASS

Frosted FT

#### MATERIAL

Die Cast Aluminum

### **RATINGS**

cULus

Wet Location





# ADDITIONAL

OPERATING TEMPERATURE: -20°C (-4°F), 40°C (104°F)

Always consult a qualified electrician before installing any lighting product.



WESTERN DISTRIBUTION CENTER (HEADQUARTER)
253 NORTH VINELAND AVE I CITY OF INDUSTRY, CA 91746