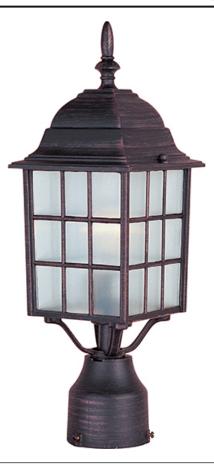

## PRODUCT DESCRIPTION

North Church is an early American style from Maxim Lighting International in Black, Pewter, or Rust Patina finish.

MEASUREMENTS

HANGING WEIGHT

DIMENSION

BULB

: 6" W x 17" H : 2.42 lb

LAMPING INPUT VOLTAGE : 120V

: 1 x 60W Incandescent E26 Medium , 60W Total

BULB INCLUDED : (Not Included)

DIMMABLE : Yes

## FINISHES OPTION

Black (BK) Rust Patina (RP)

GLASS Frosted FT

MATERIAL Die Cast Aluminum

RATINGS cULus Wet Location

ADDITIONAL OPERATING TEMPERATURE: -20°C (-4°F), 40°C (104°F)

Always consult a qualified electrician before installing any lighting product.