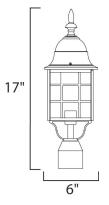

## PRODUCT DESCRIPTION

North Church is an early American style from Maxim Lighting International in Black, Pewter, or Rust Patina finish.

MEASUREMENTS

HANGING WEIGHT

DIMENSION

BULB

: 6" W x 17" H : 2.42 lb

LAMPING INPUT VOLTAGE : 120V