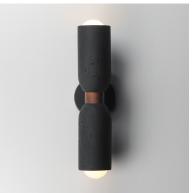

### PRODUCT DESCRIPTION

A tribute of natural materials, this collection features carved stone shades in your choice of Travertine or volcanic Lava Rock, paired with coordinating lathed wood bases. The Travertine composition showcases White Oak wood and Ecru white metal accents, while the blackened Lava Rock is beautifully complemented by Walnut wood and a Matte Black finish. Available in versatile pendant and wall sconce configurations, each piece highlights the organic beauty and timeless sophistication of its materials.

#### **FINISHES OPTION**

Lava / Black (LVBK) Travertine / Oyster (TVOY)

### MATERIAL

Steel, Wood, Stone