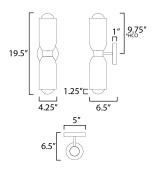

\*Height from center of outlet to the top of the fixture

## **MEASUREMENTS**

DIMENSION : 5" W x 19.5" H x 6.5" Ext

: 5" W x 5" H MAX OAH HANGING WEIGHT : 8.3 lb

LAMPING

INPUT VOLTAGE

**BULB** : 2 x 60W Incandescent E26 Medium, 120W Total

**BULB INCLUDED** : (Not Included)

DIMMABLE

LIGHTING\_DIRECTION: Down