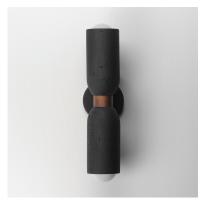

### PRODUCT DESCRIPTION

A tribute of natural materials, this collection features carved stone shades in your choice of Travertine or volcanic Lava Rock, paired with coordinating lathed wood bases. The Travertine composition showcases White Oak wood and Ecru white metal accents, while the blackened Lava Rock is beautifully complemented by Walnut wood and a Matte Black finish. Available in versatile pendant and wall sconce configurations, each piece highlights the organic beauty and timeless sophistication of its materials.

#### **FINISHES OPTION**

Lava / Black (LVBK) Travertine / Oyster (TVOY)

### MATERIAL

Steel, Wood, Stone