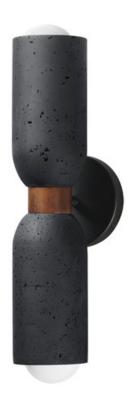

### PRODUCT DESCRIPTION

A tribute of natural materials, this collection features carved stone shades in your choice of Travertine or volcanic Lava Rock, paired with coordinating lathed wood bases. The Travertine composition showcases White Oak wood and Ecru white metal accents, while the blackened Lava Rock is beautifully complemented by Walnut wood and a Matte Black finish. Available in versatile pendant and wall sconce configurations, each piece highlights the organic beauty and timeless sophistication of its materials.

#### **FINISHES OPTION**

Lava / Black (LVBK) Travertine / Oyster (TVOY)

### MATERIAL

Steel, Wood, Stone