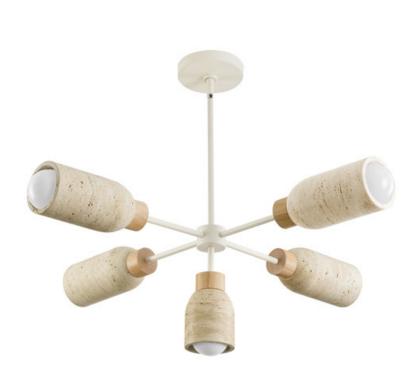

## PRODUCT DESCRIPTION

A tribute of natural materials, this collection features carved stone shades in your choice of Travertine or volcanic Lava Rock, paired with coordinating lathed wood bases. The Travertine composition showcases White Oak wood and Ecru white metal accents, while the blackened Lava Rock is beautifully complemented by Walnut wood and a Matte Black finish. Available in versatile pendant and wall sconce configurations, each piece highlights the organic beauty and timeless sophistication of its materials.

## MATERIAL

Steel, Wood, Stone