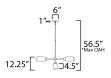

\*max overall height

# **MEASUREMENTS**

DIMENSION : 36.5" L x 36.5" W x 12.25" H

MAX OAH : 56.5" OAH CANOPY : 6" W x 1" H x 6" L

HANGING WEIGHT : 14.5 lb