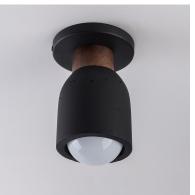

### **PRODUCT DESCRIPTION**

A tribute of natural materials, this collection features carved stone shades in your choice of Travertine or volcanic Lava Rock, paired with coordinating lathed wood bases. The Travertine composition showcases White Oak wood and Ecru white metal accents, while the blackened Lava Rock is beautifully complemented by Walnut wood and a Matte Black finish. Available in versatile pendant and wall sconce configurations, each piece highlights the organic beauty and timeless sophistication of its materials.

#### **FINISHES OPTION**

Lava / Black (LVBK) Travertine / Oyster (TVOY)

## MATERIAL

Steel, Wood, Stone