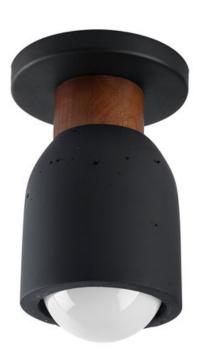

### **PRODUCT DESCRIPTION**

A tribute of natural materials, this collection features carved stone shades in your choice of Travertine or volcanic Lava Rock, paired with coordinating lathed wood bases. The Travertine composition showcases White Oak wood and Ecru white metal accents, while the blackened Lava Rock is beautifully complemented by Walnut wood and a Matte Black finish. Available in versatile pendant and wall sconce configurations, each piece highlights the organic beauty and timeless sophistication of its materials.

#### **FINISHES OPTION**

Lava / Black (LVBK) Travertine / Oyster (TVOY)

## MATERIAL

Steel, Wood, Stone