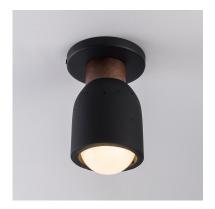

### **PRODUCT DESCRIPTION**

A tribute of natural materials, this collection features carved stone shades in your choice of Travertine or volcanic Lava Rock, paired with coordinating lathed wood bases. The Travertine composition showcases White Oak wood and Ecru white metal accents, while the blackened Lava Rock is beautifully complemented by Walnut wood and a Matte Black finish. Available in versatile pendant and wall sconce configurations, each piece highlights the organic beauty and timeless sophistication of its materials.

#### **FINISHES OPTION**

Lava / Black (LVBK) Travertine / Oyster (TVOY)

## MATERIAL

Steel, Wood, Stone