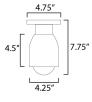

## **MEASUREMENTS**

DIMENSION : 4.75" L x 4.75" W x 7.75" H

MAX OAH

CANOPY : 4.75" W x 0.5" H x 4.75" L

HANGING WEIGHT : 4 lb

LAMPING

INPUT VOLTAGE : 120V

: 1 x 60W Incandescent E26 Medium , 60W Total BULB