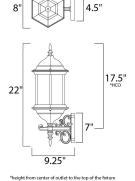

## MEASUREMENTS

DIMENSION BACK PLATE HANGING WEIGHT LAMPING

INPUT VOLTAGE :

BULB : BULB INCLUDED : DIMMABLE : : 8" W x 22" H x 9.25" Ext : 4.5" W x 7" H x 17.5" HCO : 4.49 lb

E : 120V : 1 x 60W Incandescent E26 Medium , 60W Total D : (Not Included)