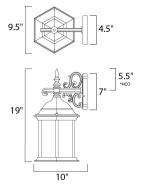

\*height from center of outlet to the top of the fixture

## **MEASUREMENTS**

: 9.5" W x 19" H x 10" Ext DIMENSION **BACK PLATE** : 4.5" W x 7" H x 5.5" HCO

HANGING WEIGHT : 5.2 lb