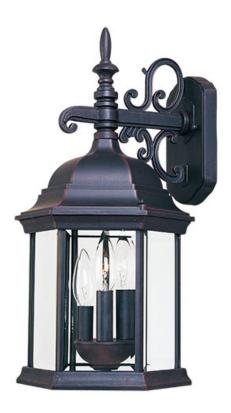

# **PRODUCT DESCRIPTION**

Maxim Lighting's commitment to both the residential lighting and the home building industries will assure you a product line focused on your basic lighting needs. With the Builder Cast collection you will find quality lighting that is well designed, well priced and readily available.

## LAMPING

INPUT VOLTAGE : 120V

BULB : 3 x 40W Incandescent E12 Candelabra, 120W Total

BULB INCLUDED : (Not Included)

DIMMABLE

### **FINISHES OPTION**

Empire Bronze (EB)

# **GLASS**

Clear CL

### MATERIAL

Die Cast Aluminum