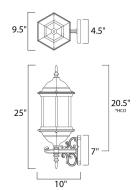

# **MEASUREMENTS**

: 9.5" W x 25" H x 10" Ext DIMENSION **BACK PLATE** : 4.5" W x 7" H x 20.5" HCO

HANGING WEIGHT : 5.64 lb