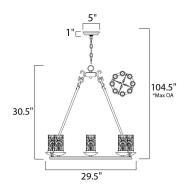

# **MEASUREMENTS**

DIMENSION : 29.5" L x 29.5" W x 30.5" H

MAX OAH : 104.5" OAH : 5" W x 1" H x 5" L CANOPY

HANGING WEIGHT : 33.73 lb

\*max overall height