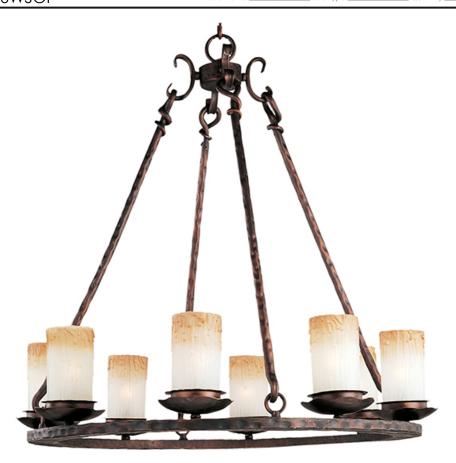

## PRODUCT DESCRIPTION

The hand crafted nature of this series is evident in the support rods which are masterfully forged twists finished in our Oiled Bronze finish. The Wilshire candle shades add an authentic touch to this look.

#### **GLASS**

Wilshire WS

#### **FINISHES OPTION**

Oil Rubbed Bronze (OI)

#### MATERIAL

Steel