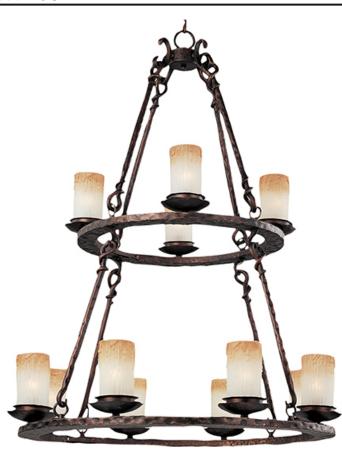

# PRODUCT DESCRIPTION

The hand crafted nature of this series is evident in the support rods which are masterfully forged twists finished in our Oiled Bronze finish. The Wilshire candle shades add an authentic touch to this look.

#### **FINISHES OPTION**

Oil Rubbed Bronze (OI)

## GLASS

Wilshire WS

#### MATERIAL

Steel