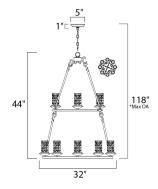

\*max overall height

# **MEASUREMENTS**

DIMENSION : 32" W x 44" H

MAX OAH : 118" OAH

CANOPY : 5" W x 1" H x 5" L

HANGING WEIGHT : 49.83 lb