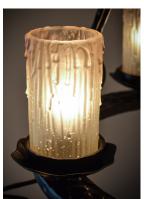

# PRODUCT DESCRIPTION

The hand crafted nature of this series is evident in the support rods which are masterfully forged twists finished in our Oiled Bronze finish. The Wilshire candle shades add an authentic touch to this look.

## GLASS

Wilshire WS