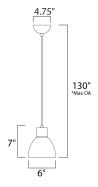

\*max overall height

### **MEASUREMENTS**

DIMENSION :  $7"L \times 6"W \times 7"H$ 

MAX OAH : 130" OAH

CANOPY : 4.75" W x 2.25" H x 4.75" L

HANGING WEIGHT : 1.76 lb