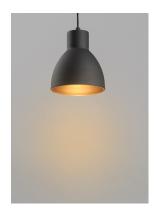

# PRODUCT DESCRIPTION

Spun metal shades in various sizes are perfect for budget installations. Available in Black with gold interior and Satin Nickle with white interior, these pendants are very stylish.

# LAMPING

INPUT VOLTAGE : 120V

BULB : 1 x 60W Incandescent E26 Medium, 60W Total

BULB INCLUDED : (Not Included)

DIMMABLE :