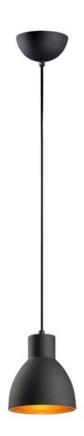

# PRODUCT DESCRIPTION

Spun metal shades in various sizes are perfect for budget installations. Available in Black with gold interior and Satin Nickle with white interior, these pendants are very stylish.