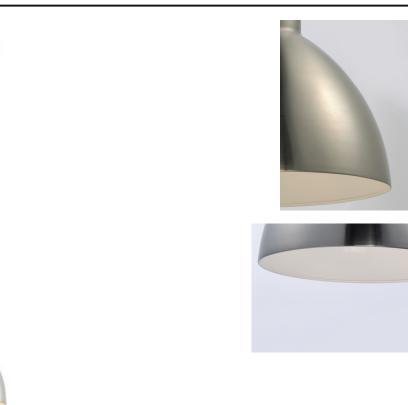

## **PRODUCT DESCRIPTION**

Spun metal shades in various sizes are perfect for budget installations. Available in Black with gold interior and Satin Nickle with white interior, these pendants are very stylish.

## FINISHES OPTION

MATERIAL Steel

RATINGS CETLus Dry Location