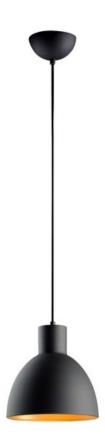

## PRODUCT DESCRIPTION

Spun metal shades in various sizes are perfect for budget installations. Available in Black with gold interior and Satin Nickle with white interior, these pendants are very stylish.

# **MEASUREMENTS**

DIMENSION : 8.75" L x 8.75" W x 8.75" H

MAX OAH : 131.75" OAH

CANOPY : 4.75" W x 2.25" H x 4.75" L

HANGING WEIGHT : 2.16 lb