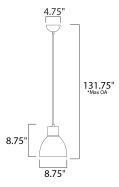

\*max overall height

# **MEASUREMENTS**

DIMENSION : 8.75" L x 8.75" W x 8.75" H

MAX OAH : 131.75" OAH

CANOPY : 4.75" W x 2.25" H x 4.75" L

HANGING WEIGHT : 2.16 lb