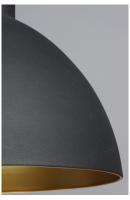

## PRODUCT DESCRIPTION

Spun metal shades in various sizes are perfect for budget installations. Available in Black with gold interior and Satin Nickle with white interior, these pendants are very stylish.

# MATERIAL

Steel