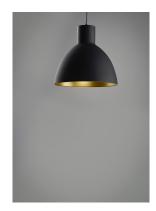

## PRODUCT DESCRIPTION

Spun metal shades in various sizes are perfect for budget installations. Available in Black with gold interior and Satin Nickle with white interior, these pendants are very stylish.