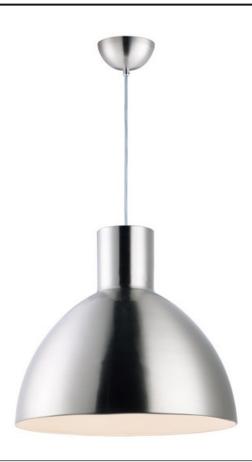

## PRODUCT DESCRIPTION

Spun metal shades in various sizes are perfect for budget installations. Available in Black with gold interior and Satin Nickle with white interior, these pendants are very stylish.