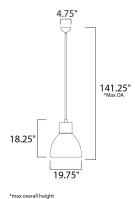

# MEASUREMENTS

DIMENSION : 19.75" L x 19.75" W x 18.25" H

MAX OAH : 141.25" OAH

CANOPY : 4.75" W x 2.25" H x 4.75" L

HANGING WEIGHT : 7.83 lb