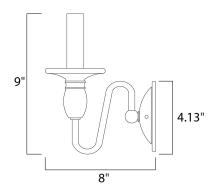

# **MEASUREMENTS**

: 4.5" W x 9" H x 8" Ext DIMENSION MAX OAH : 4.13" W x 4.13" H HANGING WEIGHT : 1.12 lb