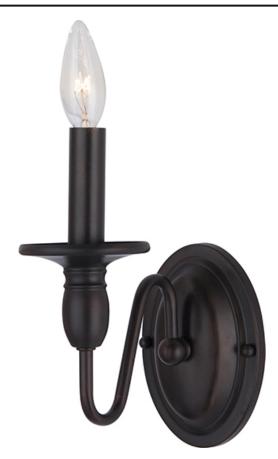

#### PRODUCT DESCRIPTION

This unique collection offers candelabra styling with the decorative flexibility of a chandelier. Finished Oil Rubbed Bronze or Satin Nickel.

## **FINISHES OPTION**

Oil Rubbed Bronze (OI)