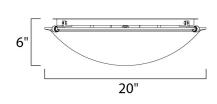

# **MEASUREMENTS**

DIMENSION : 20" L x 20" W x 6" H

HANGING WEIGHT : 8.38 lb

LAMPING

INPUT VOLTAGE :120V

: 4 x 60W Incandescent E26 Medium , 240W Total

BULB INCLUDED : (Not Included)

DIMMABLE