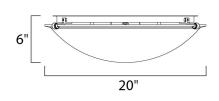

## MEASUREMENTS DIMENSION

DIMENSION : 20" L x 20" W x 6" H HANGING WEIGHT : 8.38 lb

LAMPING INPUT VOLTAGE BULB

BULB INCLUDED DIMMABLE

TAGE : 120V : 4 x 60W Incandescent E26 Medium , 240W Total UDED : (Not Included) E :