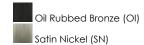

### PRODUCT DESCRIPTION

Maxim Lighting's commitment to both the residential lighting and the home building industries will assure you a product line focused on your basic lighting needs. With the Malaga collection you will find quality lighting that is well designed, well priced and readily available.



## **MEASUREMENTS**

DIMENSION : 20" L x 20" W x 6" H

HANGING WEIGHT : 8.38 lb

LAMPING

INPUT VOLTAGE :120V

: 4 x 60W Incandescent E26 Medium , 240W Total

BULB INCLUDED : (Not Included)

**DIMMABLE** 

#### **FINISHES OPTION**



White (WT)

# GLASS

Marble MR

## MATERIAL

Glass, Steel

### **RATINGS**

cETLus Damp Location







#### ADDITIONAL

OPERATING TEMPERATURE: -20°C (-4°F), 40°C (104°F)

PHOTOMETIC: Report Found Online

Always consult a qualified electrician before installing any lighting product.



WESTERN DISTRIBUTION CENTER (HEADQUARTER) 253 NORTH VINELAND AVE I CITY OF INDUSTRY, CA 91746