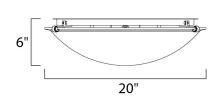

## **MEASUREMENTS**

DIMENSION : 20" L x 20" W x 6" H

HANGING WEIGHT : 8.38 lb

LAMPING

INPUT VOLTAGE :120V

: 4 x 60W Incandescent E26 Medium , 240W Total

BULB INCLUDED : (Not Included)

**DIMMABLE** 