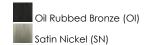

## PRODUCT DESCRIPTION

Maxim Lighting's commitment to both the residential lighting and the home building industries will assure you a product line focused on your basic lighting needs. With the Malaga collection you will find quality lighting that is well designed, well priced and readily available.



## **MEASUREMENTS**

DIMENSION : 20" L x 20" W x 6" H

HANGING WEIGHT : 8.38 lb

#### LAMPING

INPUT VOLTAGE :120V

: 4 x 60W Incandescent E26 Medium , 240W Total

BULB INCLUDED : (Not Included)

**DIMMABLE** 

### **FINISHES OPTION**



White (WT)

# GLASS

Marble MR

# MATERIAL

Glass, Steel

### **RATINGS**

cETLus Damp Location







#### ADDITIONAL

OPERATING TEMPERATURE: -20°C (-4°F), 40°C (104°F)

PHOTOMETIC: Report Found Online

Always consult a qualified electrician before installing any lighting product.



WESTERN DISTRIBUTION CENTER (HEADQUARTER) 253 NORTH VINELAND AVE I CITY OF INDUSTRY, CA 91746