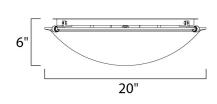

## PRODUCT DESCRIPTION

Maxim Lighting's commitment to both the residential lighting and the home building industries will assure you a product line focused on your basic lighting needs. With the Malaga collection you will find quality lighting that is well designed, well priced and readily available.



## **MEASUREMENTS**

DIMENSION : 20" L x 20" W x 6" H

HANGING WEIGHT : 8.38 lb

#### LAMPING

INPUT VOLTAGE :120V

: 4 x 60W Incandescent E26 Medium , 240W Total

BULB INCLUDED : (Not Included)

**DIMMABLE** 

### **FINISHES OPTION**



White (WT)

# GLASS

Marble MR

# MATERIAL

Glass, Steel

### **RATINGS**

cETLus Damp Location







#### ADDITIONAL

OPERATING TEMPERATURE: -20°C (-4°F), 40°C (104°F)

PHOTOMETIC: Report Found Online

Always consult a qualified electrician before installing any lighting product.



WESTERN DISTRIBUTION CENTER (HEADQUARTER) 253 NORTH VINELAND AVE I CITY OF INDUSTRY, CA 91746