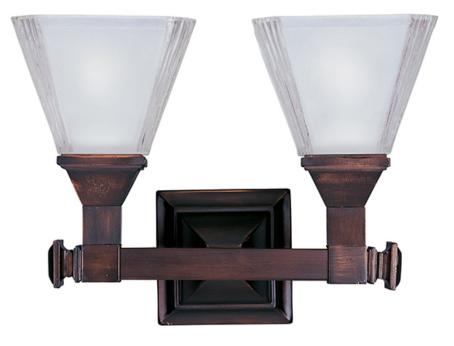

## **PRODUCT DESCRIPTION**

Classic and robust, the Brentwood series is constructed of rectangular tubing with decoratively defined end caps. The frosted glass features a stylized flair at the corners bringing traditional charm to the space installed.