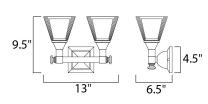

## MEASUREMENTS

DIMENSION BACK PLATE HANGING WEIGHT

: 4.62 lb

BULB

LAMPING

BULB INCLUDED DIMMABLE

: 13" W x 9.5" H x 6.5" Ext : 4.5" W x 4.5" H x 7" HCO

INPUT VOLTAGE : 120V : 2 x 60W Incandescent E26 Medium , 120W Total : (Not Included) : Yes