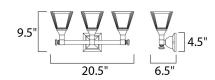

## **MEASUREMENTS**

**DIMENSION** : 20.5" W x 9.5" H x 6.5" Ext **BACK PLATE** : 4.5" W x 4.5" H x 7" HCO

HANGING WEIGHT : 8.1 lb