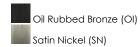

# PRODUCT DESCRIPTION

Classic and robust, the Brentwood series is constructed of rectangular tubing with decoratively defined end caps. The frosted glass features a stylized flair at the corners bringing traditional charm to the space installed.



## **MEASUREMENTS**

**DIMENSION** : 20.5" W x 9.5" H x 6.5" Ext **BACK PLATE** : 4.5" W x 4.5" H x 7" HCO

HANGING WEIGHT : 8.1 lb

## LAMPING

INPUT VOLTAGE : 120V

BULB : 3 x 60W Incandescent E26 Medium , 180W Total

BULB INCLUDED : (Not Included)

DIMMABLE

## **FINISHES OPTION**



# **GLASS**

Frosted FT

# MATERIAL

Steel, Glass

## **RATINGS**

cULus

Damp Location







## **ADDITIONAL**

INSTALL UP/DOWN: Up/Down OPERATING TEMPERATURE: -20°C (-4°F), 40°C (104°F)

Always consult a qualified electrician before installing any lighting product.



WESTERN DISTRIBUTION CENTER (HEADQUARTER) 253 NORTH VINELAND AVE I CITY OF INDUSTRY, CA 91746