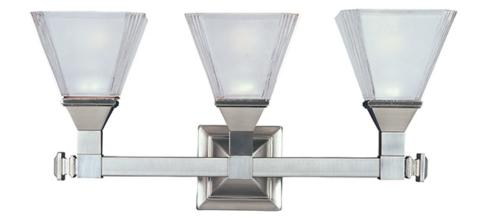

# PRODUCT DESCRIPTION

Classic and robust, the Brentwood series is constructed of rectangular tubing with decoratively defined end caps. The frosted glass features a stylized flair at the corners bringing traditional charm to the space installed.

# **GLASS**

Frosted FT

# MATERIAL

Steel, Glass