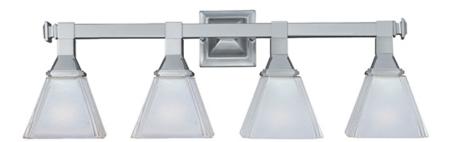

### PRODUCT DESCRIPTION

Classic and robust, the Brentwood series is constructed of rectangular tubing with decoratively defined end caps. The frosted glass features a stylized flair at the corners bringing traditional charm to the space installed.

## **GLASS**

Frosted FT