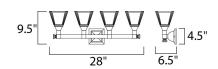

#### **MEASUREMENTS**

**DIMENSION** : 28" W x 9.5" H x 6.5" Ext : 4.5" W x 4.5" H x 7" HCO **BACK PLATE** 

HANGING WEIGHT : 9.02 lb