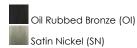

### PRODUCT DESCRIPTION

Classic and robust, the Brentwood series is constructed of rectangular tubing with decoratively defined end caps. The frosted glass features a stylized flair at the corners bringing traditional charm to the space installed.



#### **MEASUREMENTS**

**DIMENSION** : 28" W x 9.5" H x 6.5" Ext : 4.5" W x 4.5" H x 7" HCO **BACK PLATE** 

HANGING WEIGHT : 9.02 lb

#### LAMPING

INPUT VOLTAGE : 120V

: 4 x 60W Incandescent E26 Medium , 240W Total BULB

**BULB INCLUDED** : (Not Included)

DIMMABLE

## **FINISHES OPTION**



## **GLASS**

Frosted FT

# MATERIAL

Steel, Glass

## **RATINGS**

**cULus** 

Damp Location







#### **ADDITIONAL**

INSTALL UP/DOWN: Up/Down OPERATING TEMPERATURE: -20°C (-4°F), 40°C (104°F)

Always consult a qualified electrician before installing any lighting product.



WESTERN DISTRIBUTION CENTER (HEADQUARTER) 253 NORTH VINELAND AVE I CITY OF INDUSTRY, CA 91746