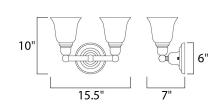

#### **MEASUREMENTS**

DIMENSION : 15.5" W x 10" H x 7" Ext : 6" W x 6" H x 7.94" HCO **BACK PLATE** 

HANGING WEIGHT : 2.9 lb