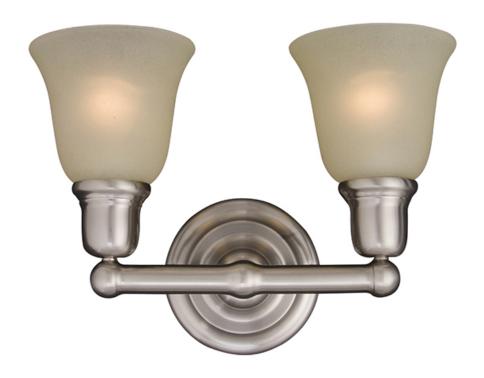

### PRODUCT DESCRIPTION

Beautifully crafted with round stems and offered in our Satin Nickel or Oil Rubbed Bronze finishes. Both available with Soft Vanilla glass.