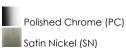

Quantity:



### PRODUCT DESCRIPTION

Beautifully crafted with round stems and offered in our Satin Nickel or Oil Rubbed Bronze finishes. Both available with Soft Vanilla glass.



#### **MEASUREMENTS**

DIMENSION : 15.5" W x 10" H x 7" Ext : 6" W x 6" H x 7.94" HCO **BACK PLATE** 

HANGING WEIGHT : 2.9 lb

#### LAMPING

INPUT VOLTAGE : 120V

BULB : 2 x 60W Incandescent E26 Medium , 120W Total

BULB INCLUDED : (Not Included)

DIMMABLE

## **FINISHES OPTION**



## **GLASS**

Soft Vanilla SV

# MATERIAL

Steel, Glass

## **RATINGS**

cETLus Damp Location







#### **ADDITIONAL**

INSTALL UP/DOWN: Up/Down OPERATING TEMPERATURE: -20°C (-4°F), 40°C (104°F)

Always consult a qualified electrician before installing any lighting product.



WESTERN DISTRIBUTION CENTER (HEADQUARTER) 253 NORTH VINELAND AVE I CITY OF INDUSTRY, CA 91746