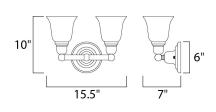

## MEASUREMENTS

DIMENSION **BACK PLATE** HANGING WEIGHT

LAMPING

BULB BULB INCLUDED DIMMABLE

: 15.5" W x 10" H x 7" Ext : 6" W x 6" H x 7.94" HCO : 2.9 lb

INPUT VOLTAGE : 120V : 2 x 60W Incandescent E26 Medium , 120W Total : (Not Included) : Yes