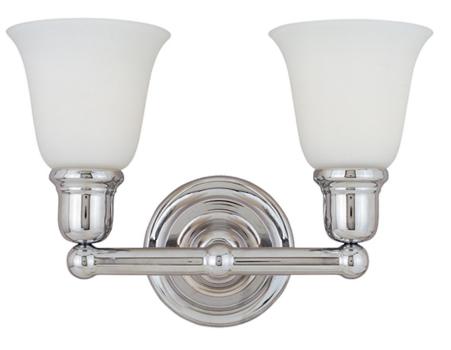

## **PRODUCT DESCRIPTION**

Beautifully crafted with round stems and offered in our Satin Nickel or Oil Rubbed Bronze finishes. Both available with Soft Vanilla glass.

## **FINISHES OPTION**

GLASS White WT

MATERIAL Steel, Glass

RATINGS cETLus Damp Location

ADDITIONAL INSTALL UP/DOWN: Up/Down OPERATING TEMPERATURE: -20°C (-4°F), 40°C (104°F)

Always consult a qualified electrician before installing any lighting product.