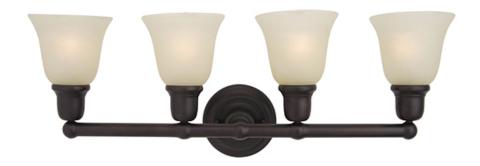

### PRODUCT DESCRIPTION

Beautifully crafted with round stems and offered in our Satin Nickel or Oil Rubbed Bronze finishes. Both available with Soft Vanilla glass.