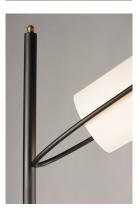

## PRODUCT DESCRIPTION

A unique collection featuring back to back Off-White fabric shades mounted to a frame of Bronze with Antique Brass accents. The adjustable mount allows you to direct the light where you most need it.

#### **FINISHES OPTION**

Bronze / Antique Brass (BZAB)

### MATERIAL

Fabric, Steel