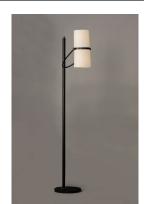

## PRODUCT DESCRIPTION

A unique collection featuring back to back Off-White fabric shades mounted to a frame of Bronze with Antique Brass accents. The adjustable mount allows you to direct the light where you most need it.

#### **FINISHES OPTION**

Bronze / Antique Brass (BZAB)

### MATERIAL

Fabric, Steel