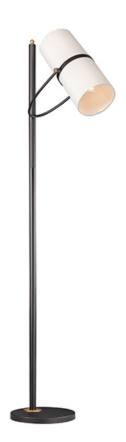

## PRODUCT DESCRIPTION

A unique collection featuring back to back Off-White fabric shades mounted to a frame of Bronze with Antique Brass accents. The adjustable mount allows you to direct the light where you most need it.

#### **FINISHES OPTION**

Bronze / Antique Brass (BZAB)

### MATERIAL

Fabric, Steel