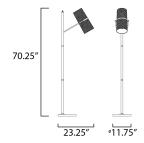

# MEASUREMENTS

DIMENSION : 11.75" W x 70.25" H x 23.25" Ext

MAX OAH : 13.75" W HANGING WEIGHT : 19.36 lb