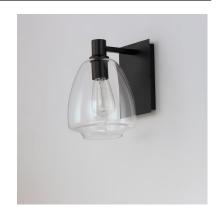

### PRODUCT DESCRIPTION

Pendants of Clear glass in unique elongated and undulating shapes with various sizes. This series pairs well with popular finishes in hardware and plumbing, giving you the flexibility to take chances with designer statement pieces. The metalwork is available in your choice of Matte Black, Satin Brass, or Satin Nickel. A coordinating wall sconce pairs well with the collection. Use filament bulbs to complete the look.

# **MEASUREMENTS**

DIMENSION : 7.25" W x 10.25" H x 9" Ext

MAX OAH : 5.5" W x 7.87" H

HANGING WEIGHT : 3.02 lb

### LAMPING

INPUT VOLTAGE : 120V

**BULB** : 1 x 6W LED E26 Medium, 6W Total

**BULB INCLUDED** : (Not Included)

DIMMABLE

COLOR\_TEMP : 2700K LIGHTING\_DIRECTION: Down

#### **FINISHES OPTION**

Black (BK)

Satin Brass (SBR)

Satin Nickel (SN)

## **GLASS**

Clear CL

# MATERIAL

Steel+Glass