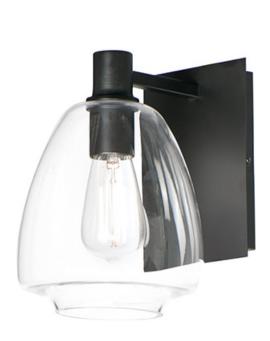

### PRODUCT DESCRIPTION

Pendants of Clear glass in unique elongated and undulating shapes with various sizes. This series pairs well with popular finishes in hardware and plumbing, giving you the flexibility to take chances with designer statement pieces. The metalwork is available in your choice of Matte Black, Satin Brass, or Satin Nickel. A coordinating wall sconce pairs well with the collection. Use filament bulbs to complete the look.

# **MEASUREMENTS**

DIMENSION : 7.25" W x 10.25" H x 9" Ext

MAX OAH : 5.5" W x 7.87" H

HANGING WEIGHT : 3.02 lb

### LAMPING

INPUT VOLTAGE : 120V

**BULB** : 1 x 6W LED E26 Medium, 6W Total

**BULB INCLUDED** : (Not Included)

DIMMABLE

COLOR\_TEMP : 2700K LIGHTING\_DIRECTION: Down

#### **FINISHES OPTION**

Black (BK)

Satin Brass (SBR)

Satin Nickel (SN)

## **GLASS**

Clear CL

# MATERIAL

Steel+Glass