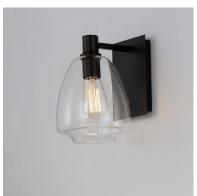

### PRODUCT DESCRIPTION

Pendants of Clear glass in unique elongated and undulating shapes with various sizes. This series pairs well with popular finishes in hardware and plumbing, giving you the flexibility to take chances with designer statement pieces. The metalwork is available in your choice of Matte Black, Satin Brass, or Satin Nickel. A coordinating wall sconce pairs well with the collection. Use filament bulbs to complete the look.

# **MEASUREMENTS**

DIMENSION : 7.25" W x 10.25" H x 9" Ext

MAX OAH : 5.5" W x 7.87" H

HANGING WEIGHT : 3.02 lb

### LAMPING

INPUT VOLTAGE : 120V

**BULB** : 1 x 6W LED E26 Medium, 6W Total

**BULB INCLUDED** : (Not Included)

DIMMABLE

COLOR\_TEMP : 2700K LIGHTING\_DIRECTION: Down

#### **FINISHES OPTION**

Black (BK)

Satin Brass (SBR)

Satin Nickel (SN)

## **GLASS**

Clear CL

# MATERIAL

Steel+Glass