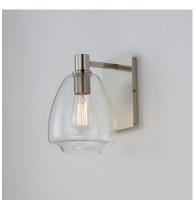

### PRODUCT DESCRIPTION

Pendants of Clear glass in unique elongated and undulating shapes with various sizes. This series pairs well with popular finishes in hardware and plumbing, giving you the flexibility to take chances with designer statement pieces. The metalwork is available in your choice of Matte Black, Satin Brass, or Satin Nickel. A coordinating wall sconce pairs well with the collection. Use filament bulbs to complete the look.

## **MEASUREMENTS**

DIMENSION : 7.25" W x 10.25" H x 9" Ext

MAX OAH : 5.5" W x 7.87" H

HANGING WEIGHT : 3.02 lb

LAMPING

INPUT VOLTAGE : 120V

**BULB** : 1 x 6W LED E26 Medium, 6W Total

**BULB INCLUDED** : (Not Included)

#### **FINISHES OPTION**

Black (BK)

Satin Brass (SBR)

Satin Nickel (SN)

### **GLASS**

Clear CL

# MATERIAL

Steel+Glass