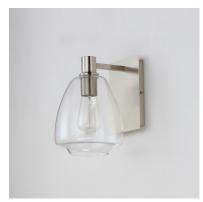

### PRODUCT DESCRIPTION

Pendants of Clear glass in unique elongated and undulating shapes with various sizes. This series pairs well with popular finishes in hardware and plumbing, giving you the flexibility to take chances with designer statement pieces. The metalwork is available in your choice of Matte Black, Satin Brass, or Satin Nickel. A coordinating wall sconce pairs well with the collection. Use filament bulbs to complete the look.

## **MEASUREMENTS**

DIMENSION : 7.25" W x 10.25" H x 9" Ext

MAX OAH : 5.5" W x 7.87" H

HANGING WEIGHT : 3.02 lb

LAMPING

INPUT VOLTAGE : 120V

**BULB** : 1 x 6W LED E26 Medium, 6W Total

**BULB INCLUDED** : (Not Included)

#### **FINISHES OPTION**

Black (BK)

Satin Brass (SBR)

Satin Nickel (SN)

### **GLASS**

Clear CL

# MATERIAL

Steel+Glass