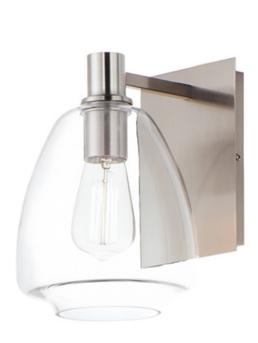

### PRODUCT DESCRIPTION

Pendants of Clear glass in unique elongated and undulating shapes with various sizes. This series pairs well with popular finishes in hardware and plumbing, giving you the flexibility to take chances with designer statement pieces. The metalwork is available in your choice of Matte Black, Satin Brass, or Satin Nickel. A coordinating wall sconce pairs well with the collection. Use filament bulbs to complete the look.

## **MEASUREMENTS**

DIMENSION : 7.25" W x 10.25" H x 9" Ext

MAX OAH : 5.5" W x 7.87" H

HANGING WEIGHT : 3.02 lb

LAMPING

INPUT VOLTAGE : 120V

**BULB** : 1 x 6W LED E26 Medium, 6W Total

**BULB INCLUDED** : (Not Included)

#### **FINISHES OPTION**

Black (BK)

Satin Brass (SBR)

Satin Nickel (SN)

### **GLASS**

Clear CL

# MATERIAL

Steel+Glass