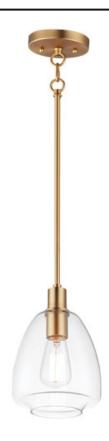

### PRODUCT DESCRIPTION

Pendants of Clear glass in unique elongated and undulating shapes with various sizes. This series pairs well with popular finishes in hardware and plumbing, giving you the flexibility to take chances with designer statement pieces. The metalwork is available in your choice of Matte Black, Satin Brass, or Satin Nickel. A coordinating wall sconce pairs well with the collection. Use filament bulbs to complete the look.

## MEASUREMENTS

: 7.25" L x 7.25" W x 10.5" H DIMENSION

MAX OAH : 58" OAH

CANOPY : 5" W x 0.86" H x 5" L

HANGING WEIGHT : 3 lb