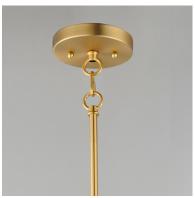

## MEASUREMENTS

: 7.25" L x 7.25" W x 10.5" H DIMENSION

MAX OAH : 58" OAH

CANOPY : 5" W x 0.86" H x 5" L

HANGING WEIGHT : 3 lb

# MATERIAL

Steel+Glass