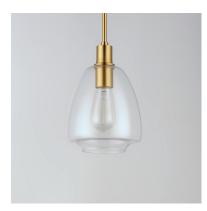

### PRODUCT DESCRIPTION

Pendants of Clear glass in unique elongated and undulating shapes with various sizes. This series pairs well with popular finishes in hardware and plumbing, giving you the flexibility to take chances with designer statement pieces. The metalwork is available in your choice of Matte Black, Satin Brass, or Satin Nickel. A coordinating wall sconce pairs well with the collection. Use filament bulbs to complete the look.

## GLASS

Clear CL