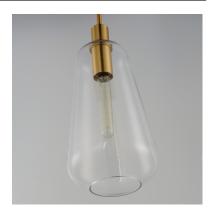

## PRODUCT DESCRIPTION

Pendants of Clear glass in unique elongated and undulating shapes with various sizes. This series pairs well with popular finishes in hardware and plumbing, giving you the flexibility to take chances with designer statement pieces. The metalwork is available in your choice of Matte Black, Satin Brass, or Satin Nickel. A coordinating wall sconce pairs well with the collection. Use filament bulbs to complete the look.

# **GLASS**

Clear CL