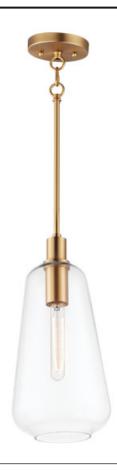

## PRODUCT DESCRIPTION

Pendants of Clear glass in unique elongated and undulating shapes with various sizes. This series pairs well with popular finishes in hardware and plumbing, giving you the flexibility to take chances with designer statement pieces. The metalwork is available in your choice of Matte Black, Satin Brass, or Satin Nickel. A coordinating wall sconce pairs well with the collection. Use filament bulbs to complete the look.

# **MEASUREMENTS**

: 7.5" L x 7.5" W x 16" H DIMENSION

MAX OAH : 63.5" OAH

CANOPY : 5" W x 0.86" H x 5" L

HANGING WEIGHT : 3.53 lb