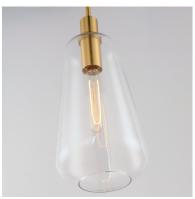

## PRODUCT DESCRIPTION

Pendants of Clear glass in unique elongated and undulating shapes with various sizes. This series pairs well with popular finishes in hardware and plumbing, giving you the flexibility to take chances with designer statement pieces. The metalwork is available in your choice of Matte Black, Satin Brass, or Satin Nickel. A coordinating wall sconce pairs well with the collection. Use filament bulbs to complete the look.

# **GLASS**

Clear CL