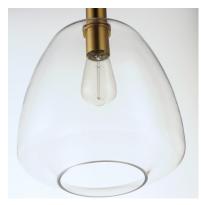

## PRODUCT DESCRIPTION

Pendants of Clear glass in unique elongated and undulating shapes with various sizes. This series pairs well with popular finishes in hardware and plumbing, giving you the flexibility to take chances with designer statement pieces. The metalwork is available in your choice of Matte Black, Satin Brass, or Satin Nickel. A coordinating wall sconce pairs well with the collection. Use filament bulbs to complete the look.

# **GLASS**

Clear CL

# MATERIAL

Steel+Glass