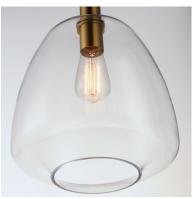

## PRODUCT DESCRIPTION

Pendants of Clear glass in unique elongated and undulating shapes with various sizes. This series pairs well with popular finishes in hardware and plumbing, giving you the flexibility to take chances with designer statement pieces. The metalwork is available in your choice of Matte Black, Satin Brass, or Satin Nickel. A coordinating wall sconce pairs well with the collection. Use filament bulbs to complete the look.

## **LAMPING**

INPUT VOLTAGE : 120V

: 1 x 60W Incandescent E26 Medium, 60W Total BULB

**BULB INCLUDED** : (Not Included)

DIMMABLE

# **GLASS**

Clear CL

# MATERIAL

Steel+Glass