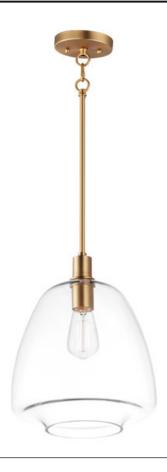

## PRODUCT DESCRIPTION

Pendants of Clear glass in unique elongated and undulating shapes with various sizes. This series pairs well with popular finishes in hardware and plumbing, giving you the flexibility to take chances with designer statement pieces. The metalwork is available in your choice of Matte Black, Satin Brass, or Satin Nickel. A coordinating wall sconce pairs well with the collection. Use filament bulbs to complete the look.

## **MEASUREMENTS**

DIMENSION : 11.5" L x 11.5" W x 14.25" H

MAX OAH : 61.75" OAH

CANOPY : 5" W x 0.86" H x 5" L

HANGING WEIGHT : 4.63 lb

#### **FINISHES OPTION**

Black (BK)

Satin Brass (SBR)

Satin Nickel (SN)

# **GLASS**

Clear CL

# MATERIAL

Steel+Glass