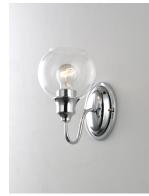

### PRODUCT DESCRIPTION

Curved arms support circular glass with an open bottom which can be installed facing up or down. Available in your choice of Polished Chrome with Clear glass or Satin Nickel with Satin White glass.

## **GLASS**

Clear CL