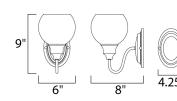

### **MEASUREMENTS**

**DIMENSION** : 6" W x 9" H x 8" Ext : 4.15" W x 6" H MAX OAH HANGING WEIGHT : 1.25 lb