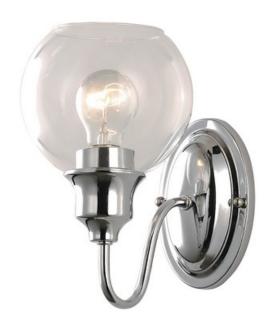

### PRODUCT DESCRIPTION

Curved arms support circular glass with an open bottom which can be installed facing up or down. Available in your choice of Polished Chrome with Clear glass or Satin Nickel with Satin White glass.

# LAMPING

INPUT VOLTAGE : 120V

: 1 x 60W Incandescent E26 Medium , 60W Total BULB

BULB INCLUDED : (Not Included)

DIMMABLE

# MATERIAL

Steel, Glass