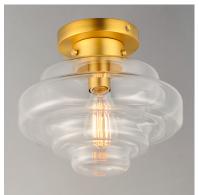

### PRODUCT DESCRIPTION

A sizable layered glass oscillates depth and is supported by three industrial set screws for support. Available as a pendant or flush mount, the pendant also features an oversized ring to evoking nautical vibes while remaining minimalist in its design. Available in Satin Nickel or Matte Black, pair the clear glass shades with a vintage filament lamps to complete the look.

#### **FINISHES OPTION**

Black (BK)

Satin Brass (SBR)

Satin Nickel (SN)

## GLASS

Clear CL

# MATERIAL

Steel + Glass