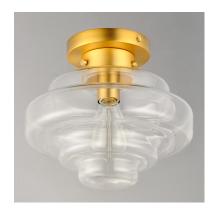

### PRODUCT DESCRIPTION

A sizable layered glass oscillates depth and is supported by three industrial set screws for support. Available as a pendant or flush mount, the pendant also features an oversized ring to evoking nautical vibes while remaining minimalist in its design. Available in Satin Nickel or Matte Black, pair the clear glass shades with a vintage filament lamps to complete the look.

#### **FINISHES OPTION**

Black (BK)

Satin Brass (SBR)

Satin Nickel (SN)

## GLASS

Clear CL

# MATERIAL

Steel + Glass