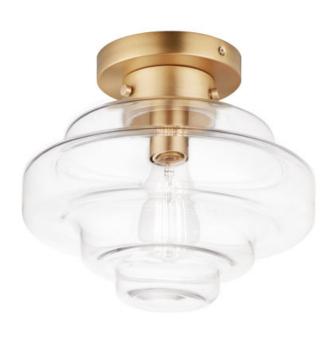

### PRODUCT DESCRIPTION

A sizable layered glass oscillates depth and is supported by three industrial set screws for support. Available as a pendant or flush mount, the pendant also features an oversized ring to evoking nautical vibes while remaining minimalist in its design. Available in Satin Nickel or Matte Black, pair the clear glass shades with a vintage filament lamps to complete the look.

#### **FINISHES OPTION**

Black (BK)

Satin Brass (SBR)

Satin Nickel (SN)

## GLASS

Clear CL

# MATERIAL

Steel + Glass