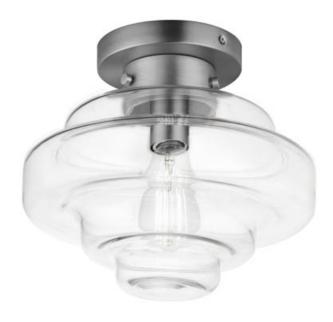

### PRODUCT DESCRIPTION

A sizable layered glass oscillates depth and is supported by three industrial set screws for support. Available as a pendant or flush mount, the pendant also features an oversized ring to evoking nautical vibes while remaining minimalist in its design. Available in Satin Nickel or Matte Black, pair the clear glass shades with a vintage filament lamps to complete the look.