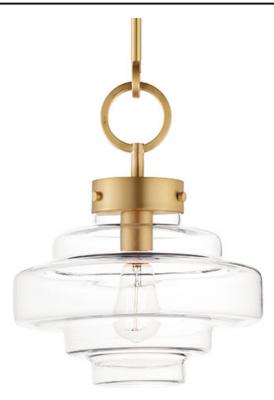

#### PRODUCT DESCRIPTION

A sizable layered glass oscillates depth and is supported by three industrial set screws for support. Available as a pendant or flush mount, the pendant also features an oversized ring to evoking nautical vibes while remaining minimalist in its design. Available in Satin Nickel or Matte Black, pair the clear glass shades with a vintage filament lamps to complete the look.

# MATERIAL

Steel + Glass

### **GLASS**

Clear CL