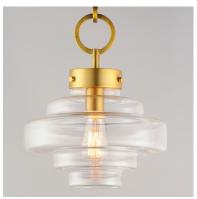

#### PRODUCT DESCRIPTION

A sizable layered glass oscillates depth and is supported by three industrial set screws for support. Available as a pendant or flush mount, the pendant also features an oversized ring to evoking nautical vibes while remaining minimalist in its design. Available in Satin Nickel or Matte Black, pair the clear glass shades with a vintage filament lamps to complete the look.

## LAMPING

INPUT VOLTAGE : 120V

BULB : 1 x 60W Incandescent E26 Medium, 60W Total

BULB INCLUDED : (Not Included)

DIMMABLE : Y