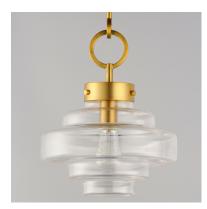

#### PRODUCT DESCRIPTION

A sizable layered glass oscillates depth and is supported by three industrial set screws for support. Available as a pendant or flush mount, the pendant also features an oversized ring to evoking nautical vibes while remaining minimalist in its design. Available in Satin Nickel or Matte Black, pair the clear glass shades with a vintage filament lamps to complete the look.