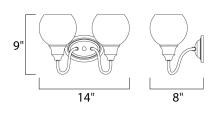

## MEASUREMENTS

DIMENSION **BACK PLATE** HANGING WEIGHT

LAMPING

```
BULB
BULB INCLUDED
DIMMABLE
```

: 14" W x 9" H x 8" Ext : 6" W x 4.15" H x 5.25" HCO : 2.64 lb

INPUT VOLTAGE : 120V : 2 x 60W Incandescent E26 Medium , 120W Total : (Not Included) : Yes