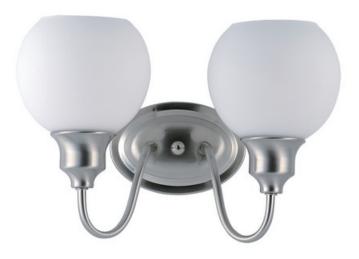

## **PRODUCT DESCRIPTION**

Curved arms support circular glass with an open bottom which can be installed facing up or down. Available in your choice of Polished Chrome with Clear glass or Satin Nickel with Satin White glass.

## **FINISHES OPTION**

GLASS Satin White SW

MATERIAL Steel, Glass

RATINGS cETLus Damp Location

ADDITIONAL INSTALL UP/DOWN: Up/Down OPERATING TEMPERATURE: -20°C (-4°F), 40°C (104°F)

Always consult a qualified electrician before installing any lighting product.