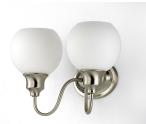

## **PRODUCT DESCRIPTION**

Curved arms support circular glass with an open bottom which can be installed facing up or down. Available in your choice of Polished Chrome with Clear glass or Satin Nickel with Satin White glass.

## **FINISHES OPTION**

GLASS Satin White SW

MATERIAL Steel, Glass

RATINGS cETLus Damp Location

ADDITIONAL INSTALL UP/DOWN: Up/Down OPERATING TEMPERATURE: -20°C (-4°F), 40°C (104°F)

Always consult a qualified electrician before installing any lighting product.