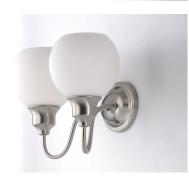

## **PRODUCT DESCRIPTION**

Curved arms support circular glass with an open bottom which can be installed facing up or down. Available in your choice of Polished Chrome with Clear glass or Satin Nickel with Satin White glass.

## **FINISHES OPTION**

GLASS Satin White SW

MATERIAL Steel, Glass

RATINGS cETLus Damp Location

ADDITIONAL INSTALL UP/DOWN: Up/Down OPERATING TEMPERATURE: -20°C (-4°F), 40°C (104°F)

Always consult a qualified electrician before installing any lighting product.