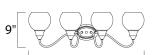

31"

**MEASUREMENTS** 

**DIMENSION** : 31" W x 9" H x 8" Ext : 6" W x 4.15" H x 5.25" HCO **BACK PLATE** 

HANGING WEIGHT : 3.53 lb

LAMPING

INPUT VOLTAGE : 120V

: 4 x 60W Incandescent E26 Medium , 240W Total BULB