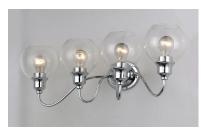

### PRODUCT DESCRIPTION

Curved arms support circular glass with an open bottom which can be installed facing up or down. Available in your choice of Polished Chrome with Clear glass or Satin Nickel with Satin White glass.

# **GLASS**

Clear CL

# MATERIAL

Steel, Glass