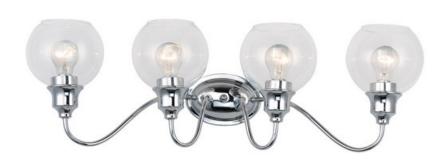

### PRODUCT DESCRIPTION

Curved arms support circular glass with an open bottom which can be installed facing up or down. Available in your choice of Polished Chrome with Clear glass or Satin Nickel with Satin White glass.

# **GLASS**

Clear CL

# MATERIAL

Steel, Glass