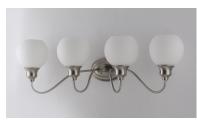

### PRODUCT DESCRIPTION

Curved arms support circular glass with an open bottom which can be installed facing up or down. Available in your choice of Polished Chrome with Clear glass or Satin Nickel with Satin White glass.

#### **FINISHES OPTION**

Polished Chrome (PC)

Satin Nickel (SN)

## **GLASS**

Satin White SW