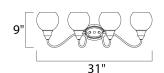

**MEASUREMENTS** 

**DIMENSION** : 31" W x 9" H x 8" Ext : 6" W x 4.15" H x 5.25" HCO **BACK PLATE** 

HANGING WEIGHT : 3.53 lb

LAMPING

INPUT VOLTAGE : 120V

: 4 x 60W Incandescent E26 Medium , 240W Total BULB