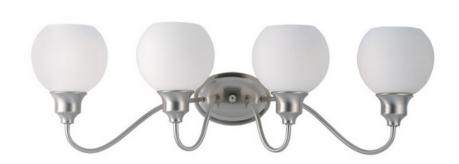

### PRODUCT DESCRIPTION

Curved arms support circular glass with an open bottom which can be installed facing up or down. Available in your choice of Polished Chrome with Clear glass or Satin Nickel with Satin White glass.

#### **FINISHES OPTION**

Polished Chrome (PC)

Satin Nickel (SN)

## **GLASS**

Satin White SW