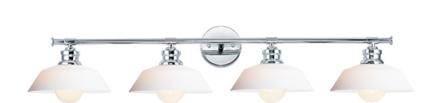

#### **PRODUCT DESCRIPTION**

Satin White cased glass shades in an RLM shape are mounted to a nostalgic Polished Chrome frame to create this clean and classic look. The larger scale glass sets this look apart and makes a statement over the vanity.

#### **FINISHES OPTION**

Polished Chrome (PC)

## **GLASS**

Satin White SW

#### **MATERIAL**

Glass, Steel