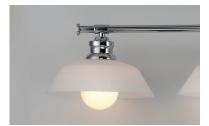

#### **PRODUCT DESCRIPTION**

Satin White cased glass shades in an RLM shape are mounted to a nostalgic Polished Chrome frame to create this clean and classic look. The larger scale glass sets this look apart and makes a statement over the vanity.

## **GLASS**

Satin White SW