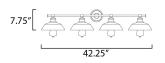

height from center of outlet to the top of the fixture

# **MEASUREMENTS**

DIMENSION : 42.25" W x 7.75" H x 10.25" Ext

MAX OAH : 4.75" W x 4.75" H

HANGING WEIGHT : 7.92 lb