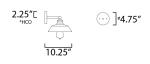

# **MEASUREMENTS**

DIMENSION : 42.25" W x 7.75" H x 10.25" Ext

MAX OAH : 4.75" W x 4.75" H

HANGING WEIGHT : 7.92 lb