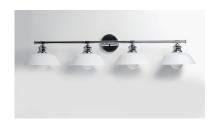

#### **PRODUCT DESCRIPTION**

Satin White cased glass shades in an RLM shape are mounted to a nostalgic Polished Chrome frame to create this clean and classic look. The larger scale glass sets this look apart and makes a statement over the vanity.

#### **FINISHES OPTION**

Polished Chrome (PC)

## **GLASS**

Satin White SW