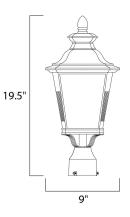

## **MEASUREMENTS** DIMENSION

LAMPING

BULB

HANGING WEIGHT

: 9" L x 9" W x 19.5" H : 4.4 lb

INPUT VOLTAGE : 120V

: 1 x 60W Incandescent E26 Medium , 60W Total BULB INCLUDED : (Not Included) DIMMABLE :

**FINISHES OPTION** Bronze (BZ)