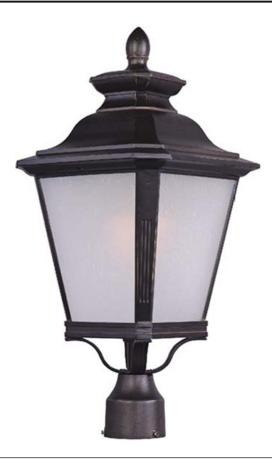

## **PRODUCT DESCRIPTION**

Knoxville is an updated take on the traditional lantern style. Finished in Bronze and with the option of Clear or Frosted glass, our Incandescent version is sure to wow.

GLASS Frosted Seedy FS

MATERIAL Die Cast Aluminum, Glass

RATINGS cETLus Wet Location

ADDITIONAL OPERATING TEMPERATURE: -20°C (-4°F), 40°C (104°F)

Always consult a qualified electrician before installing any lighting product.