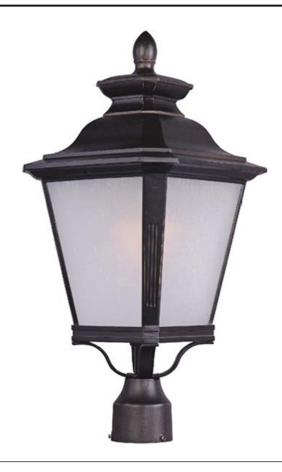

## PRODUCT DESCRIPTION

Knoxville is an updated take on the traditional lantern style. Finished in Bronze and with the option of Clear or Frosted glass, our Incandescent version is sure to wow.

#### **FINISHES OPTION**

Bronze (BZ)

## GLASS

Frosted Seedy FS

### MATERIAL

Die Cast Aluminum, Glass