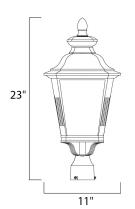

#### **MEASUREMENTS**

DIMENSION : 11" L x 11" W x 23" H

HANGING WEIGHT : 6.18 lb