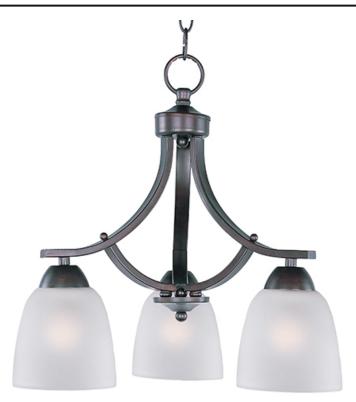

## PRODUCT DESCRIPTION

This transitional design works in any style home. Full length oval backplates support simple bell-shaped, Frosted glass shades. Available in Satin Nickel, Matte Black, and Polished Chrome.

## GLASS

Frosted FT

# MATERIAL

Steel, Glass