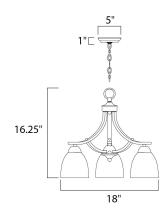

### **MEASUREMENTS**

DIMENSION : 18" L x 18" W x 16.25" H
CANOPY : 5.12" W x 1" H x 5.12" L

HANGING WEIGHT : 5.86 lb