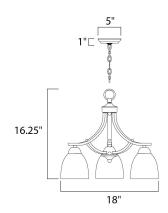

### **MEASUREMENTS**

DIMENSION : 18" L x 18" W x 16.25" H
CANOPY : 5.12" W x 1" H x 5.12" L

HANGING WEIGHT : 5.86 lb

LAMPING

INPUT VOLTAGE : 120V

BULB : 3 x 60W Incandescent E26 Medium , 180W Total

BULB INCLUDED : (Not Included)