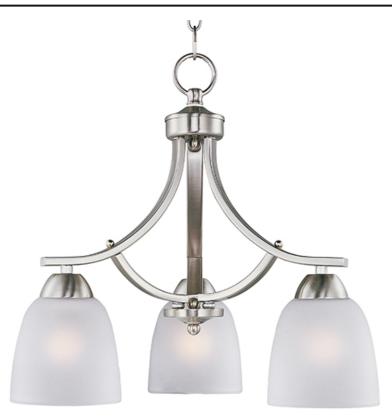

### PRODUCT DESCRIPTION

This transitional design works in any style home. Full length oval backplates support simple bell-shaped, Frosted glass shades. Available in Satin Nickel, Matte Black, and Polished Chrome.