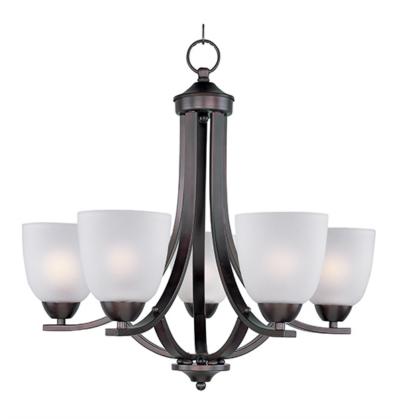

## **PRODUCT DESCRIPTION**

This transitional design works in any style home. Full length oval backplates support simple bell-shaped, Frosted glass shades. Available in Satin Nickel, Matte Black, and Polished Chrome.

## HANGING WEIGHT LAMPING

INPUT VOLTAGE : 120V

: 12.1 lb

: 5 x 60W Incandescent E26 Medium , 300W Total

**BULB INCLUDED** : (Not Included) DIMMABLE :

# FINISHES OPTION

GLASS Frosted FT

MATERIAL Steel, Glass

RATINGS cULus Dry Location