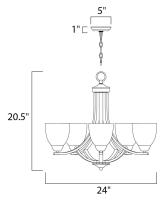

| MEASUREMENTS |  |
|--------------|--|
|--------------|--|

DIMENSION

CANOPY

BULB

: 24" L x 24" W x 20.5" H : 5" W x 1" H x 5" L